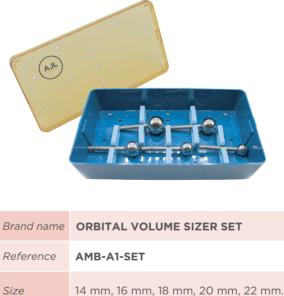

|            |          |          |          |          |          |          |  |  |

## PERFORATED CONFORMER

#### THE PERFORATED CONFORMER IS RECOMMENDED TO BE PLACED IMMEDIATELY AFTER THE SURGICAL PROCEDURE.

| Brand name | AJL PERFORATED CONFORMER |                    |                   |  |  |
|------------|--------------------------|--------------------|-------------------|--|--|
| References | CF-S-AJL                 | CF-M-AJL           | CF-L-AJL          |  |  |
| Size       | Small:<br>22 x 19        | Medium:<br>24 x 21 | Large:<br>25 x 22 |  |  |



### € 2797