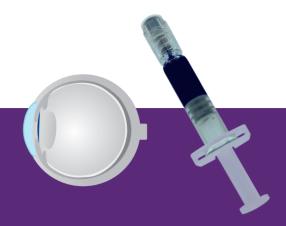

## Ophthalmic Solution

| Brand name                  | AJL BLUE                                                                                                                                                                                                                                                                                                                                                                                                                                                                                                                                                                                                                                                            |
|-----------------------------|---------------------------------------------------------------------------------------------------------------------------------------------------------------------------------------------------------------------------------------------------------------------------------------------------------------------------------------------------------------------------------------------------------------------------------------------------------------------------------------------------------------------------------------------------------------------------------------------------------------------------------------------------------------------|
| Reference                   | AJL BLUE 0.06%                                                                                                                                                                                                                                                                                                                                                                                                                                                                                                                                                                                                                                                      |
| Description and indications | AJL BLUE is an ophthalmic solution of Trypan Blue at 0.06%, capable of effectively staining the anterior lens capsule, facilitating the capsulorhexis process in cataract surgery. It is a buffered, isotonic, sterile and non-pyrogenic ophthalmic stain with physiological pH.  AJL BLUE is indicated for eyes with dense, mature cataracts, poor fundus reflex or small pupils.  • AJL BLUE is intended to be applied in the anterior chamber of the eye, on the anterior capsule of the lens, thus staining any portion of the capsule that comes into contact with the dye.  • Excess dye is removed by aspiration irrigation techniques with saline solution. |
| Composition                 | Trypan blue sterile ophthalmic solution at 0.06%                                                                                                                                                                                                                                                                                                                                                                                                                                                                                                                                                                                                                    |
| Sterilization method        | Steam                                                                                                                                                                                                                                                                                                                                                                                                                                                                                                                                                                                                                                                               |
| Supply                      | Single-use, sterile, 1ml pre-filled glass syringe with Luer Lock connection and 27G sterile cannula.                                                                                                                                                                                                                                                                                                                                                                                                                                                                                                                                                                |
| Purity content              | >98%                                                                                                                                                                                                                                                                                                                                                                                                                                                                                                                                                                                                                                                                |
| Shelf-life                  | 3 years                                                                                                                                                                                                                                                                                                                                                                                                                                                                                                                                                                                                                                                             |