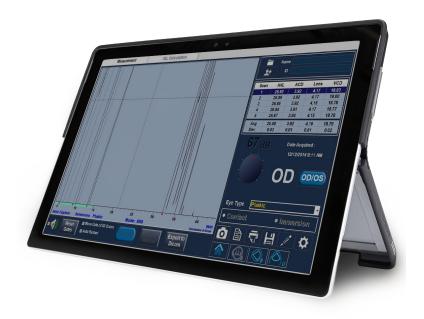

## **Features**

- Immersion and contact modes
- Industry leading resolution
- IOL formulas including the Hoffer® Q, SRK/T, Holladay I, Haigis, SRK II, Binkhorst II, as well as new post-refractive formulas
- Customizable lens, ACD and VCD materials for new emerging implant/chamber materials
- Optimized lens constants for superior surgical outcomes
- Easy to set up defaults, smooth customer interface and automatic EMR exports to decrease examination time, increase patient throughput, and increase profit
- Automatic alignment detection and sclera recognition help eliminate marginally aligned scans
- Seamless work flow integration with IOLMaster® 500 from ZEISS™
- Fully upgradeable software
- Unlimited data storage based on PC/network storage
- EMR capability with automatic transfer of data
- DICOM<sup>SM</sup> ready
- Unlimited IOL Lens groups
- Piggyback calculations for an aging Lasik population
- PC based platform
- PDF reporting