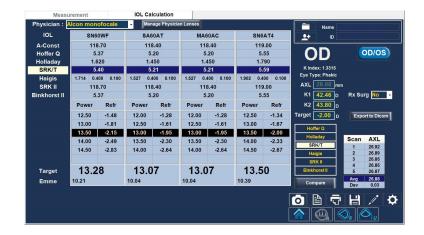

## **Features**

- Immersion and contact modes
- Industry leading resolution
- IOL formulas including the Hoffer® Q, SRK/T, Holladay I, Haigis, SRK II, Binkhorst II, as well as new post-refractive formulas
- Customizable lens, ACD and VCD materials for new emerging implant/chamber materials
- Optimized lens constants for superior surgical outcomes
- Easy to set up defaults, smooth customer interface and automatic EMR exports to decrease examination time, increase patient throughput, and increase profit
- Automatic alignment detection and sclera recognition help eliminate marginally aligned scans
- Seamless work flow integration with IOLMaster® 500 from ZEISS™
- Fully upgradeable software
- Unlimited data storage based on PC/network storage
- EMR capability with automatic transfer of data
- DICOM<sup>SM</sup> ready
- Unlimited IOL Lens groups
- Piggyback calculations for an aging Lasik population
- PC based platform
- PDF reporting