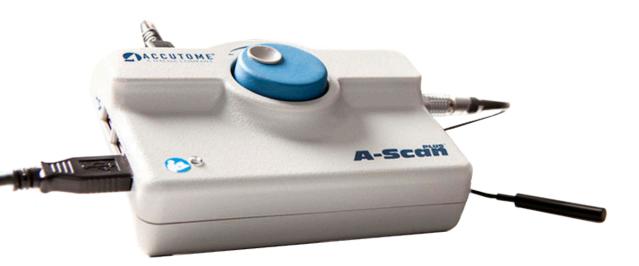

## A-Scan Plus Connect®

## Item #: 24-4400

## **Features**

- Immersion and contact modes
- Industry leading resolution
- IOL formulas including the Hoffer® Q, SRK/T, Holladay I, Haigis, SRK II, Binkhorst II, as well as new post-refractive formulas
- Customizable lens, ACD and VCD materials for new emerging implant/chamber materials
- Optimized lens constants for superior surgical outcomes
- Easy to set up defaults, smooth customer interface and automatic EMR exports to decrease examination time, increase patient throughput, and increase profit
- Automatic alignment detection and sclera recognition help eliminate marginally aligned scans
- Seamless work flow integration with IOLMaster® 500 from ZEISS™
- Fully upgradeable software
- Unlimited data storage based on PC/network storage
- EMR capability with automatic transfer of data
- DICOM<sup>SM</sup> ready
- Unlimited IOL Lens groups
- Piggyback calculations for an aging Lasik population
- PC based platform
- PDF reporting