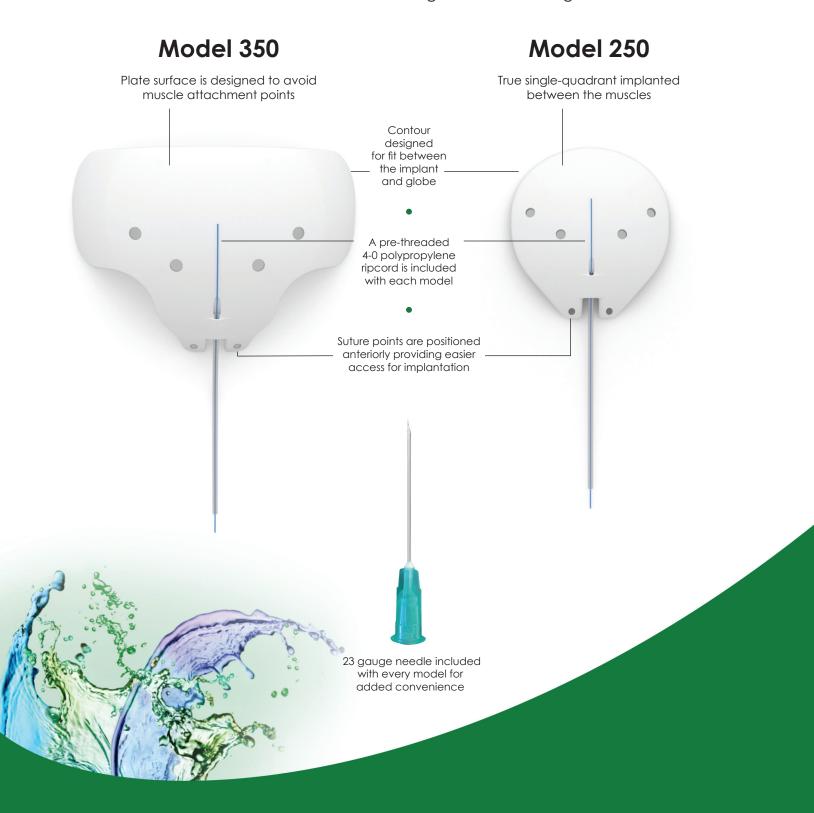

## **Specifications**

|                 | Ahmed®<br>ClearPath<br>Model 250 | Ahmed®<br>ClearPath<br>Model 350 | Ahmed®<br>Glaucoma Valve<br>Model FP7 | Ahmed®<br>Glaucoma Valve<br>Model FP8 |
|-----------------|----------------------------------|----------------------------------|---------------------------------------|---------------------------------------|
| Туре            | Valveless                        | Valveless                        | Valve                                 | Valve                                 |
| Surface Area    | 250 mm <sup>2</sup>              | 350 mm <sup>2</sup>              | 184 mm <sup>2</sup>                   | 102 mm <sup>2</sup>                   |
| Plate Length    | 16.7 mm                          | 16.5 mm                          | 17.0 mm                               | 11.0 mm                               |
| Plate Width     | 18.5 mm                          | 30.5 mm                          | 13.0 mm                               | 11.0 mm                               |
| Plate Thickness | 0.8 mm                           | 0.8 mm                           | 2.1 mm                                | 2.1 mm                                |
| Tube Length     | 32 mm                            | 32 mm                            | 25.4 mm                               | 25.4 mm                               |
| Fenestrations   | 4                                | 4                                | 3                                     | 0                                     |
| Material        | Barium-impregnated silicone      |                                  | Medical-grade silicone                |                                       |