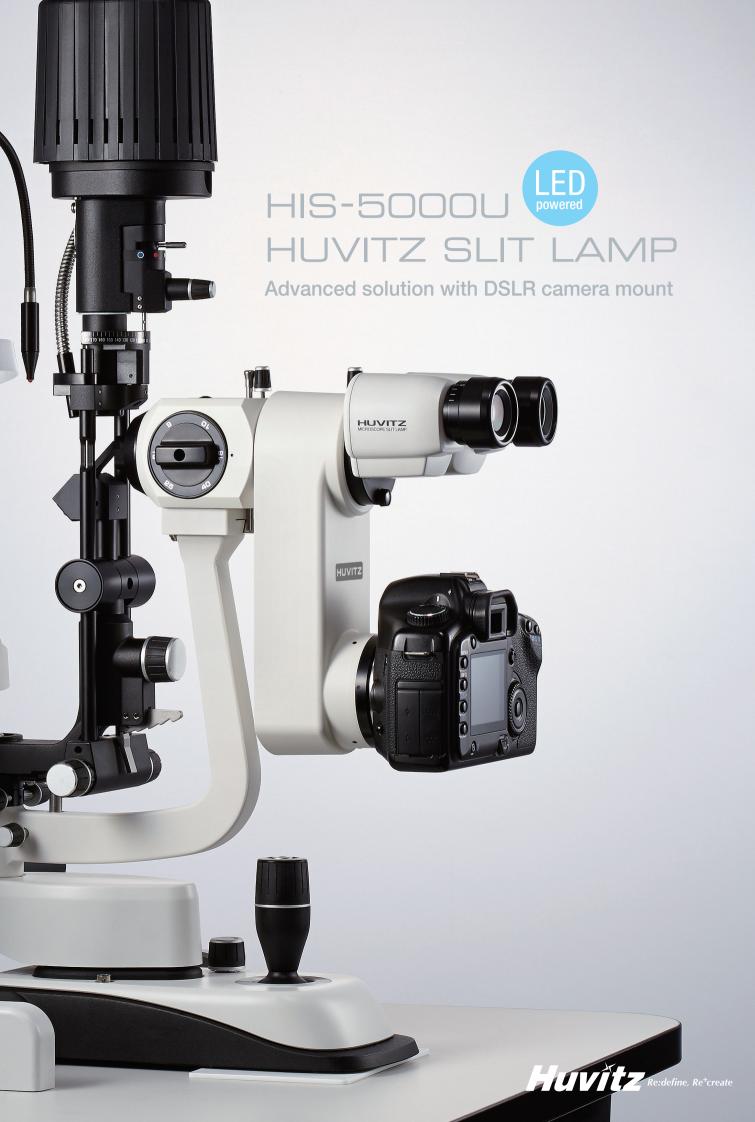

Feel your professionalism through your DSLR and the built-in imaging system. More than the advanced, the new slit lamp HIS-5000U

## DSLR ADAPTER

- 18M~22M pixel of high-resolution images (Only Canon available)
- Binocular field of view can be switched
- Easy fine-tune of the focus adjustment control (Focusing)
- New S/W Upgrade more precise measurements (length, width, etc.)
- Duplex image transmissions between DSLR & PC
- More details : supporting Canon EF& EOS (Flange back : 44mm)
  EOS 600D, 650D, 60D, 5D & etc.