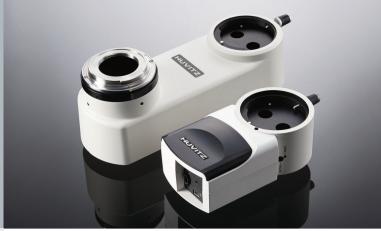

## DIGITAL CAMERA

- Upgraded 10M Pixel Camera improved implementation of high-resolution images
- USB Port HD image processing by easy connecting
- Easy fine-tune of the focus adjustment control (Focusing)
- New S/W Upgrade more precise measurements (length, width, etc.)
- The Compact and modern design

## DSLR ADAPTER

- 18M~22M pixel of high-resolution images (Only Canon available)
- Binocular field of view can be switched
- Easy fine-tune of the focus adjustment control (Focusing)
- New S/W Upgrade more precise measurements (length, width, etc.)
- Duplex image transmissions between DSLR & PC
- More details : supporting Canon EF& EOS (Flange back : 44mm)
  EOS 600D, 650D, 60D, 5D & etc.