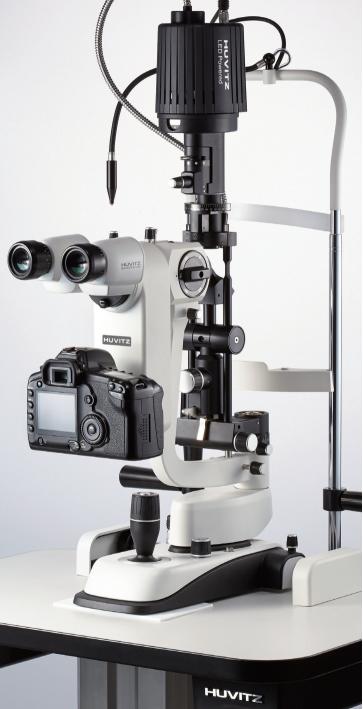

## DSLR ADAPTER

- 18M~22M pixel of high-resolution images (Only Canon available)
- Binocular field of view can be switched
- Easy fine-tune of the focus adjustment control (Focusing)
- New S/W Upgrade more precise measurements (length, width, etc.)
- Duplex image transmissions between DSLR & PC
- More details : supporting Canon EF& EOS (Flange back : 44mm)
  EOS 600D, 650D, 60D, 5D & etc.