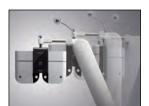

#### **POWER ARM**

45 degree soft movement and up & down multi sequence adjustment will enable to accommodate any patient comfortably.