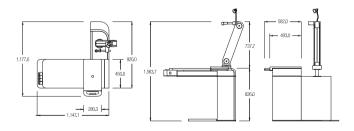

# **SPECIFICATIONS**

| Dimensions              | 1,147(W) x 1,177(D) x 1,564(H)mm |
|-------------------------|----------------------------------|
| Table Size              | 1,147(W) x 450(D) x 30(T)mm      |
| Table Rotating Angle    | 90°                              |
| Head Stroke             | 400mm(R-L)                       |
| Power Arm Up-Down Range | ±100mm                           |
| Chair Up-Down Range     | 150mm                            |
| Lamp                    | LED Lamp 3W                      |
| Power Supply            | AC 110/220V, 50/60Hz             |
| Power Consumption       | 420W (Max)                       |