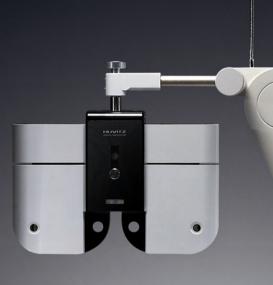

#### **POWER ARM**

45 degree soft movement and up & down multi sequence adjustment will enable to accommodate any patient comfortably.

# **UP & DOWN FUNCTION**

Up & Down feature is added in order to provide convenience for measuring position of patient's eyes.